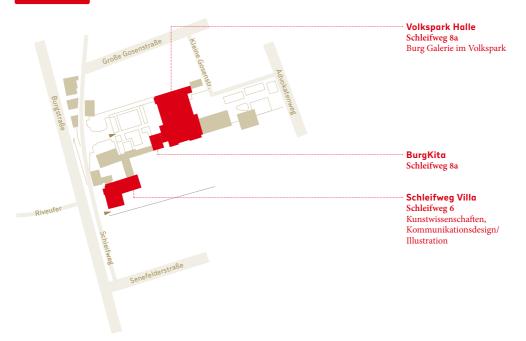

STANDORTE Klausberge Saale Galgenberg Tröllwitzer Straße CAMPUS KUNST Große Brunnenstraße B 100 HERMES Landesmuseum für Vorgeschichte SCHLEIFWEG Reileck Peißnitzinsel Mühlweg **CAMPUS** DESIGN Botanischer Steintor Neuwert. Moritzburg Univer-Joliot-Curie-Platz Theater Marktplatz Mitteldeutsches Multimediazentrum An der Magistrale Riebeckplatz Haupt-bahnhof Francke Busbahnhof Franckesche Stiftungen Merseburger Straße Rannischer Platz Stand: 5.12.2023

## **CAMPUS KUNST**

Campus Kunst Unterburg Giebichenstein Seebener Straße 1



## CAMPUS DESIGN



## SCHLEIFWEG







## Hermes-Gebäude

Hermesstraße 5

EG Bleisatz, Textile Künste

1.0G Druckwerkstatt Kunst (Lehramt), Hochschularchiv, Kunst (Lehramt),

Sekretariat 2. OG Kunst (Lehramt),

Malerei/Glas 3.0G Malerei

4.0G Kunst (Lehramt), Bildhauereiwerkstatt Kunst (Lehramt)

5. og Textile Künste