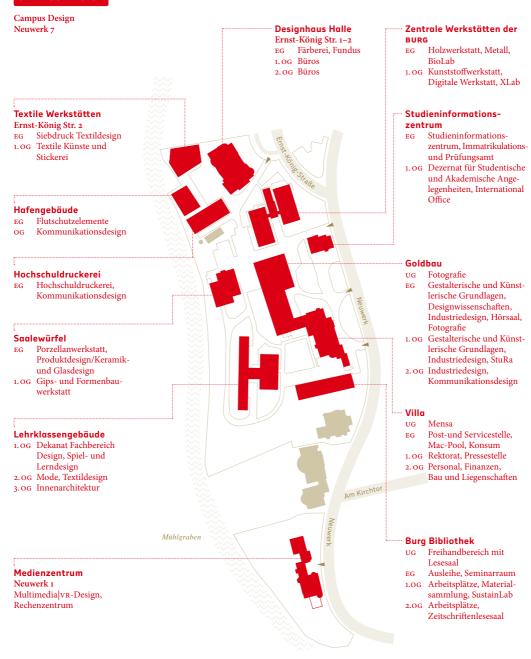

STANDORTE Klausberge Saale Galgenberg Tröllwitzer Straße CAMPUS KUNST Große Brunnenstraße B 100 HERMES Landesmuseum für Vorgeschichte SCHLEIFWEG Reileck Peißnitzinsel Mühlweg **CAMPUS** DESIGN Botanischer Steintor Neuwert. Moritzburg Univer-Joliot-Curie-Platz Theater Marktplatz Mitteldeutsches Multimediazentrum An der Magistrale Riebeckplatz Haupt-bahnhof Francke Busbahnhof Franckesche Stiftungen Merseburger Straße Rannischer Platz Stand: 5.12.2023

## **CAMPUS KUNST**

Campus Kunst Unterburg Giebichenstein Seebener Straße 1



## CAMPUS DESIGN



## SCHLEIFWEG







## Hermes-Gebäude

Hermesstraße 5

EG Bleisatz, Textile Künste

1.0G Druckwerkstatt Kunst (Lehramt), Hochschularchiv, Kunst (Lehramt),

Sekretariat 2. OG Kunst (Lehramt),

Malerei/Glas 3.0G Malerei

4.0G Kunst (Lehramt), Bildhauereiwerkstatt Kunst (Lehramt)

5. og Textile Künste