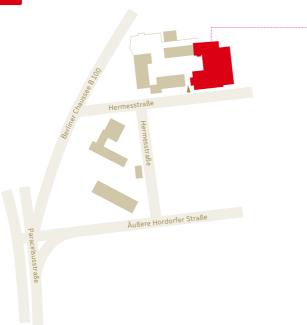

## Hermes-Gebäude

Hermesstraße 5

EG Bleisatz, Textile Künste

1.0G Druckwerkstatt Kunst (Lehramt), Hochschularchiv, Kunst (Lehramt),

Sekretariat 2. OG Kunst (Lehramt),

Malerei/Glas 3.0G Malerei

4.0G Kunst (Lehramt), Bildhauereiwerkstatt Kunst (Lehramt)

5. og Textile Künste