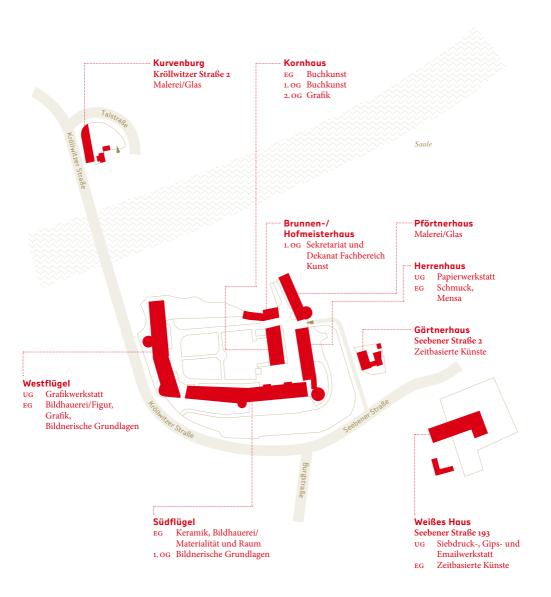

STANDORTE Klausberge Saale Galgenberg Tröllwitzer Straße CAMPUS KUNST Große Brunnenstraße B 100 HERMES Landesmuseum für Vorgeschichte SCHLEIFWEG Reileck Peißnitzinsel Mühlweg **CAMPUS** DESIGN Botanischer Steintor Neuwert. Moritzburg Univer-Joliot-Curie-Platz Theater Marktplatz Mitteldeutsches Multimediazentrum An der Magistrale Riebeckplatz Haupt-bahnhof Francke Busbahnhof Franckesche Stiftungen Merseburger Straße Rannischer Platz Stand: 5.12.2023

## **CAMPUS KUNST**

Campus Kunst Unterburg Giebichenstein Seebener Straße 1



## CAMPUS DESIGN



## SCHLEIFWEG







## Hermes-Gebäude

Hermesstraße 5

EG Bleisatz, Textile Künste

1.0G Druckwerkstatt Kunst (Lehramt), Hochschularchiv, Kunst (Lehramt),

Sekretariat 2. OG Kunst (Lehramt),

Malerei/Glas 3.0G Malerei

4.0G Kunst (Lehramt), Bildhauereiwerkstatt Kunst (Lehramt)

5. og Textile Künste